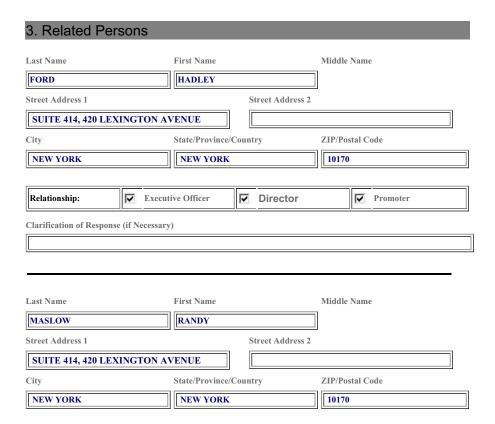

|

| 2. Principal Place of      | Business and Co        | ontact Informat | ion                 |
|----------------------------|------------------------|-----------------|---------------------|
| Name of Issuer             |                        |                 |                     |
| iANTHUS CAPITAL HOLDING    | GS, INC.               |                 |                     |
| Street Address 1           | Str                    | eet Address 2   |                     |
| SUITE 2740, 22 ADELAIDE ST | REET WEST              |                 |                     |
| City                       | State/Province/Country | ZIP/Postal Code | Phone No. of Issuer |
| TORONTO                    | ONTARIO, CANADA        | M5H 4E3         | 646 518-9418        |



|